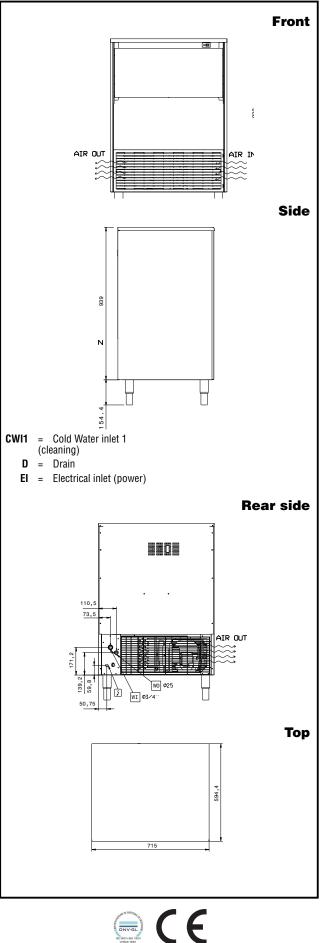

# **Ice Makers** Ice Cuber (22gr), 83kg/24h, 35kg bin, air-cooled

| Electric                     |                       |
|------------------------------|-----------------------|
| Supply voltage:              | 220-240 V/1N ph/50 Hz |
| Electrical power max:        | 0.68 kW               |
| Capacity:                    |                       |
| Bin capacity:                | 35 kg                 |
| Key Information:             |                       |
| External dimensions, Width:  | 715 mm                |
| External dimensions, Depth:  | 595 mm                |
| External dimensions, Height: | 1044 mm               |
| Net weight:                  | 70 kg                 |
| Output:                      | 83 kg/day             |
| Kind of cube:                | Ice Cube 22 g         |
| Sustainability               |                       |
| Refrigerant type:            | R290                  |
| Refrigerant weight:          | 135 g                 |
| Water consumption:           | 10.5 lt/hr            |