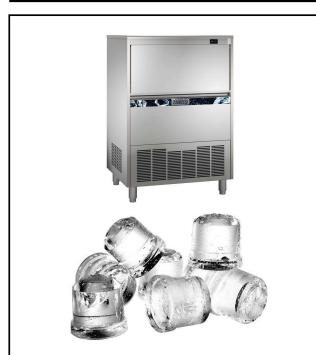

### Ice Makers Ice Cuber (22gr), 83kg/24h, 35kg bin, air-cooled

730306 (ICB83I35SNP)

Ice maker, cube (22gr), 83 kg/24h, self-contained, 35kg ice collection bin included, aircooled

#### Item No.

Air cooled ice cube maker, self-contained with 35kg bin. Ice cube cone shape. Compact dimension and height adjustable feet. AISI 304 stainless steel exterior, food grade and internal ice container in ABS, aluminium evaporator ensure safe contact with ice. Sturdy door opening system in AISI 204 stainless steel. Fully automatic in operation and easy cleanability thanks to the automatic cleaning system. The ice making method guarantees continuous and reliable production, crystalline and hygienically pure ice cubes. Bin with internal corner for easy cleaning and it is fully insulated. Supplied with flexible water supply, drain hosed and scoop. Hydrocarbon refrigerant gas R290 for the lowest environmental impact.